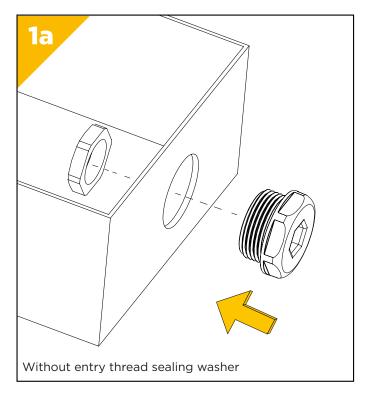

## **INGRESS PROTECTION**

WITH ENTRY THREAD SEAL - IP66, IP67, IP68 (30M, 16 HRS), IP69, IP69K WITHOUT ENTRY THREAD SEAL - IP66, IP67, IP68 (1.1M, 5 DAYS), IP69, IP69K