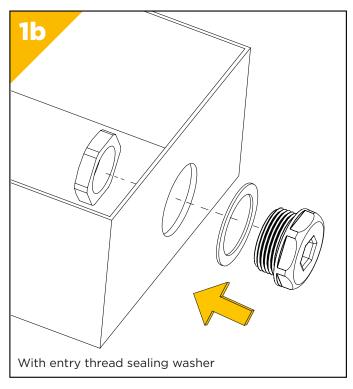

## **INGRESS PROTECTION**

WITH ENTRY THREAD SEAL - IP66, IP67, IP68 (30M, 16 HRS), IP69, IP69K WITHOUT ENTRY THREAD SEAL - IP66, IP67, IP68 (1.1M, 5 DAYS), IP69, IP69K